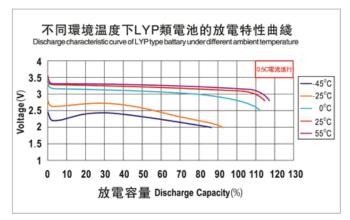

## Winston LFP1000AHC cell

| Specifications                           |                     |                                                                                    |
|------------------------------------------|---------------------|------------------------------------------------------------------------------------|
| Model name                               | LFP1000AHC          | Alternative product marking WB-LYP1000AHC(A)                                       |
| Nominal voltage                          | 3.3 V               | Operating voltage under load is 3.0 V                                              |
| Capacity                                 | 1000 AH             | +/- 5%                                                                             |
| Operating voltage                        | max 3.8V - min 2.8V | At 80% DOD                                                                         |
| Deep discharge voltage                   | 2.5 V               | The cells is damaged if voltage drops bellow this level                            |
| Maximal charge voltage                   | 4 V                 | The cells is damaged if voltage exceeds this level                                 |
| Optimal discharge current                | < 500 A             | 0.5 C                                                                              |
| Maximal discharge current                | < 3000 A            | 3 C, continuous for max 15 minutes from full charge                                |
| Max peak discharge current               | < 10000 A           | 10 C, maximal 5 seconds in 1 minute                                                |
| Optimal charge current                   | < 500 A             | 0.5 C                                                                              |
| Maximal charge current                   | < 3000 A            | < 3 C with battery temperature monitoring                                          |
| Maximal continuous operating temperature | 65 °C               | The battery temperature should not increase this level during charge and discharge |
| Dimensions                               | 560 x 356 x 130     | Millimeters (tolerance +/- 2 mm)                                                   |
| Weight                                   | 41 kg               | Kilograms (tolerance +/- 150g)                                                     |
| Optimal torque force                     | 35 - 40 Nm          |                                                                                    |