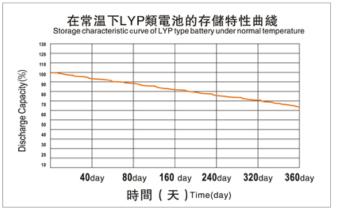

urrent                   | < 3000 A            | < 3 C with battery temperature monitoring                                          |
| Maximal continuous operating temperature | 65 °C               | The battery temperature should not increase this level during charge and discharge |
| Dimensions                               | 560 x 356 x 130     | Millimeters (tolerance +/- 2 mm)                                                   |
| Weight                                   | 41 kg               | Kilograms (tolerance +/- 150g)                                                     |
| Optimal torque force                     | 35 - 40 Nm          |                                                                                    |





## www.gwl.eu

Your complete power solutions.



















GWL a.s. Průmyslová 11, 102 00 Prague 10 Czech Republic, European Union