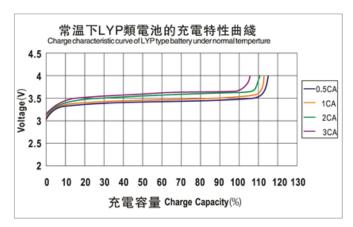

current                   | < 3000 A            | < 3 C with battery temperature monitoring                                          |
| Maximal continuous operating temperature | 65 °C               | The battery temperature should not increase this level during charge and discharge |
| Dimensions                               | 560 x 356 x 130     | Millimeters (tolerance +/- 2 mm)                                                   |
| Weight                                   | 41 kg               | Kilograms (tolerance +/- 150g)                                                     |
| Optimal torque force                     | 35 - 40 Nm          |                                                                                    |





## www.gwl.eu

Your complete power solutions.



















GWL a.s. Průmyslová 11, 102 00 Prague 10 Czech Republic, European Union