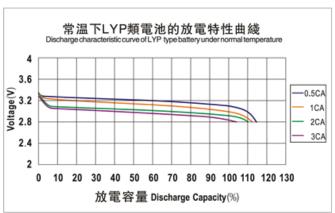

## Winston LFP1000AHC cell

| Specifications                           |                     |                                                                                    |
|------------------------------------------|---------------------|------------------------------------------------------------------------------------|
| Model name                               | LFP1000AHC          | Alternative product marking WB-LYP1000AHC(A)                                       |
| Nominal voltage                          | 3.3 V               | Operating voltage under load is 3.0 V                                              |
| Capacity                                 | 1000 AH             | +/- 5%                                                                             |
| Operating voltage                        | max 3.8V - min 2.8V | At 80% DOD                                                                         |
| Deep discharge voltage                   | 2.5 V               | The cells is damaged if voltage drops bellow this level                            |
| Maximal charge voltage                   | 4 V                 | The cells is damaged if voltage exceeds this level                                 |
| Optimal discharge current                | < 500 A             | 0.5 C                                                                              |
| Maximal discharge current                | < 3000 A            | 3 C, continuous for max 15 minutes from full charge                                |
| Max peak discharge current               | < 10000 A           | 10 C, maximal 5 seconds in 1 minute                                                |
| Optimal charge current                   | < 500 A             | 0.5 C                                                                              |
| Maximal charge current                   | < 3000 A            | < 3 C with battery temperature monitoring                                          |
| Maximal continuous operating temperature | 65 °C               | The battery temperature should not increase this level during charge and discharge |
| Dimensions                               | 560 x 356 x 130     | Millimeters (tolerance +/- 2 mm)                                                   |
| Weight                                   | 41 kg               | Kilograms (tolerance +/- 150g)                                                     |
| Optimal torque force                     | 35 - 40 Nm          |                                                                                    |