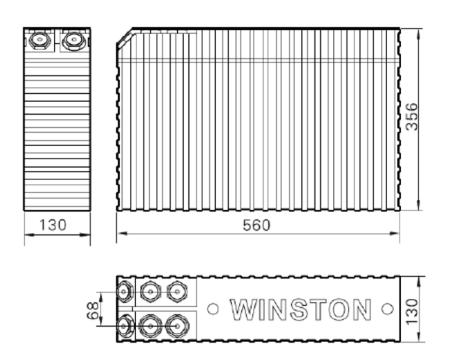

## Winston LFP1000AHC cell

| Specifications                           |                     |                                                                                    |
|------------------------------------------|---------------------|------------------------------------------------------------------------------------|
| Model name                               | LFP1000AHC          | Alternative product marking WB-LYP1000AHC(A)                                       |
| Nominal voltage                          | 3.3 V               | Operating voltage under load is 3.0 V                                              |
| Capacity                                 | 1000 AH             | +/- 5%                                                                             |
| Operating voltage                        | max 3.8V - min 2.8V | At 80% DOD                                                                         |
| Deep discharge voltage                   | 2.5 V               | The cells is damaged if voltage drops bellow this level                            |
| Maximal charge voltage                   | 4 V                 | The cells is damaged if voltage exceeds this level                                 |
| Optimal discharge current                | < 500 A             | 0.5 C                                                                              |
| Maximal discharge current                | < 3000 A            | 3 C, continuous for max 15 minutes from full charge                                |
| Max peak discharge current               | < 10000 A           | 10 C, maximal 5 seconds in 1 minute                                                |
| Optimal charge current                   | < 500 A             | 0.5 C                                                                              |
| Maximal charge current                   | < 3000 A            | < 3 C with battery temperature monitoring                                          |
| Maximal continuous operating temperature | 65 °C               | The battery temperature should not increase this level during charge and discharge |
| Dimensions                               | 560 x 356 x 130     | Millimeters (tolerance +/- 2 mm)                                                   |
| Weight                                   | 41 kg               | Kilograms (tolerance +/- 150g)                                                     |
| Optimal torque force                     | 35 - 40 Nm          |                                                                                    |